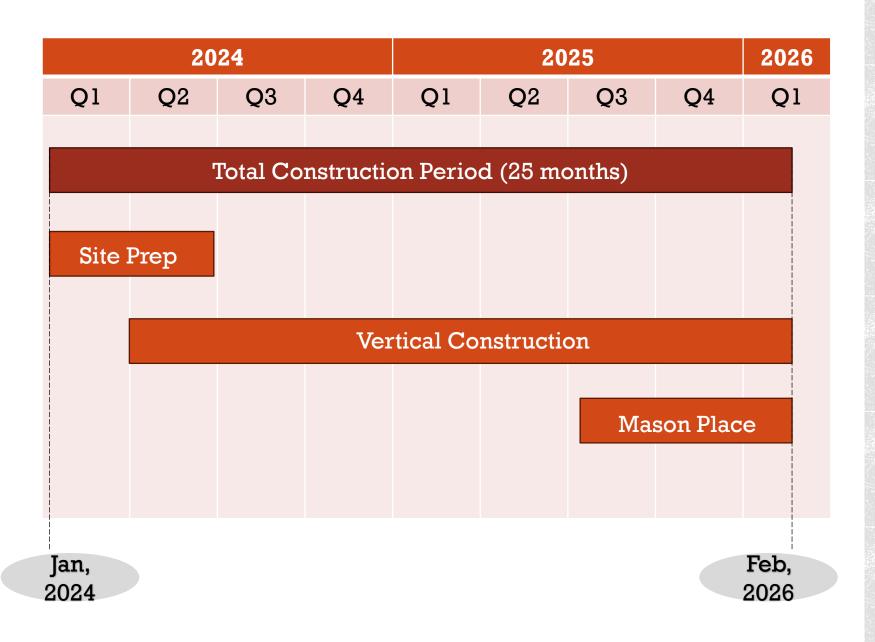

## 25-MONTH CONSTRUCTION PERIOD

- Start: January, 2024
- Start Mason Place: May, 2025
- **Completion**: February, 2026