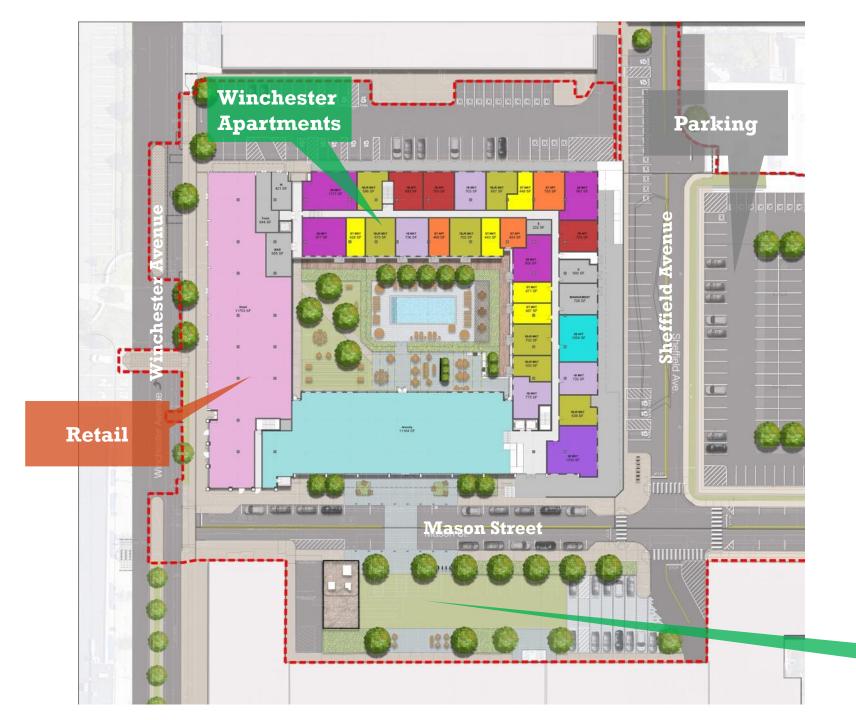

WINCHESTER GREEN WILL BUILD A NEW PUBLIC PARK

- Apartments
- Retail
- Courtyard
- Surface Parking
- Mason Place (Public Park)

**Mason Place** 

#### ■ ~12,500 SF

- Fronting Winchester Avenue
- Community Survey
- Follow-up Interactive Meeting