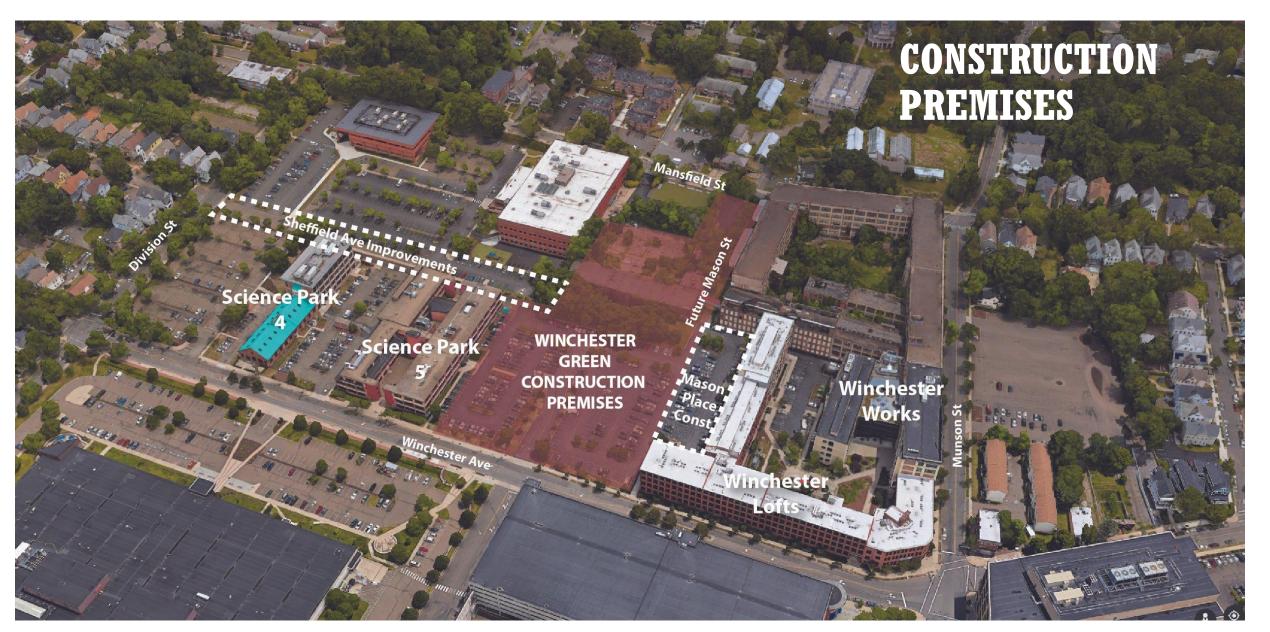

## WINCHESTER GREEN MIXED INCOME APARTMENTS & RETAIL

- 283 NEW apartments
- 20% will be affordable apartments
- Affordable apartments will include 60%, 50%, and 30% AMI units (Average 50% AMI)
- Retail along Winchester Avenue – Next Phase ~12,500 sf

WINCHESTER GREEN WILL BUILD A NEW PUBLIC PARK

- Apartments
- Retail
- Courtyard
- Surface Parking
- Mason Place (Public Park)

**Mason Place** 

## 25-MONTH CONSTRUCTION PERIOD

- Start: January, 2024
- Start Mason Place: May, 2025
- **Completion**: February, 2026